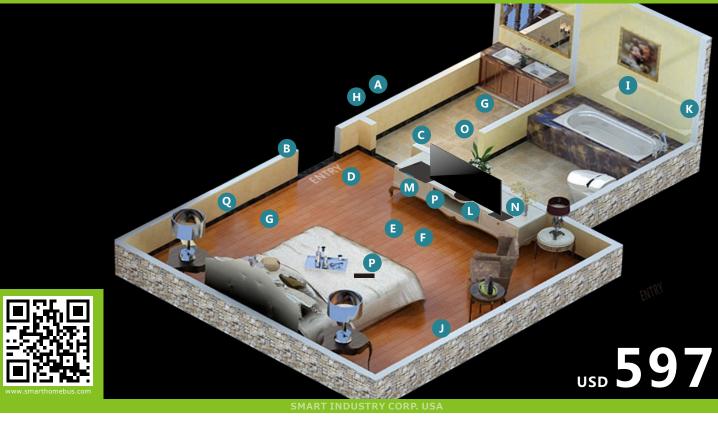

# Bedroom Suite Package for GCC THE BEST CHOICE FOR HOME AUTOMATION

| Special Room/Zone<br>Package for GCC<br>USD |     |  |
|---------------------------------------------|-----|--|
| Product                                     | Qty |  |
| Beast 23                                    | 1   |  |
| DDPc                                        | 1   |  |
| 6Bc                                         | 1   |  |
| IRM                                         | 1   |  |
| HHR                                         | 1   |  |
| PIR                                         | 1   |  |
| Power Supply                                | 1   |  |
| Connectors                                  | 1   |  |

### The \$597 Bedroom Automation package covers the following:

- √ Central Air-conditioning Control
- √ Motorized Curtain Control
- √ Exhaust Fan Control
- √ Water Heater/Boiler Control
- √ Lighting Control
- √ Dimming & Scene Control
- √ TV/DVD & Media Control
- √ Split Cassette AC Control
- √ Wall Thermostat & Switch Panels
- √ Hand Held Remote
- √ Energy Saving