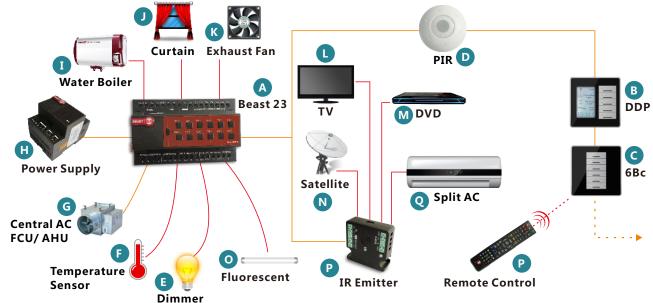

# Bedroom Suite Package for GCC THE BEST CHOICE FOR HOME AUTOMATION

| Special Room/Zone<br>Package for GCC<br>USD |     |  |
|---------------------------------------------|-----|--|
| Product                                     | Qty |  |
| Beast 23                                    | 1   |  |
| DDPc                                        | 1   |  |
| 6Bc                                         | 1   |  |
| IRM                                         | 1   |  |
| HHR                                         | 1   |  |
| PIR                                         | 1   |  |
| Power Supply                                | 1   |  |
| Connectors                                  | 1   |  |

### The \$597 Bedroom Automation package covers the following:

- √ Central Air-conditioning Control
- √ Motorized Curtain Control
- √ Exhaust Fan Control
- √ Water Heater/Boiler Control
- √ Lighting Control
- √ Dimming & Scene Control
- √ TV/DVD & Media Control
- √ Split Cassette AC Control
- √ Wall Thermostat & Switch Panels
- √ Hand Held Remote
- √ Energy Saving